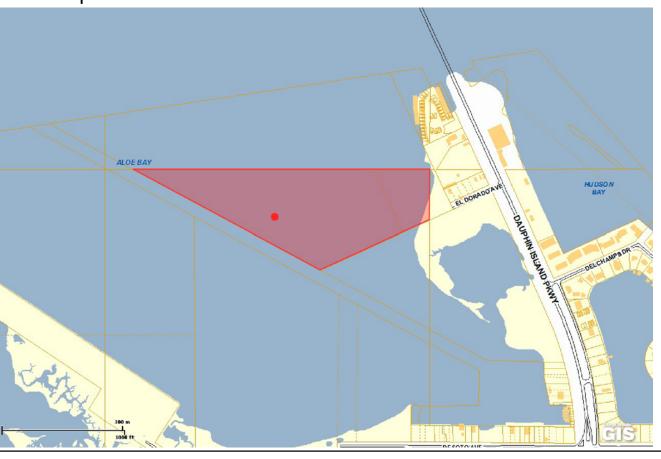

# 2001 Map

Parcels

Parcel Id: R025201000012001. Owner: Southern Pay Dirt, Inc Owner Address: 505 Beachland Blvd Owner Address 2: Ste 1 Pmb 271

Owner Address 3: Null City: Vero Beach State: FI Zip: 32963

Corporate Limits Name: Dauphin Island

KEY NO. - 01382774 BILL NO. - RS TAX YEAR - 2011 PARCEL NO - R025201000012001. OWNER NAME - SOUTHERN PAY DIRT, INC

LOCATION -

| PROPERTY INFOR     | MATION                       |                  | MUNICIPAL TAX      | AMOUNT      |
|--------------------|------------------------------|------------------|--------------------|-------------|
| Tax Code           |                              | RP Real Propery  | 8 - Dauphin Island | \$21.70     |
| Class              |                              | 2                | ·                  |             |
| Book/Page 1        |                              |                  | FEES               | AMOUNT      |
| Book/Page 2        |                              |                  | Demolition Tax     | \$0.00      |
| G                  |                              |                  | Fire Tax           | \$0.00      |
|                    |                              |                  | Weed Tax           | \$0.00      |
| PROPERTY DESCR     | IPTION                       |                  |                    |             |
| COMG AT SE COR LO  | OT 1 BLK 1 ALOE              | BAY ADD UNIT     | Total Tax & Fees   | \$0.00      |
| ONE MBK 9/171 RUI  | N N 270 FT(D) 29             | 2 FT(S) TH E 157 |                    |             |
| FT(S) TH N 1523 FT | (S) TO POB <sup>`</sup> TH C | ONT N 407 FT(S)  | TAXING DESCRIPTION | AMOUNT      |
| TH W 2415 FT(S) TO | Ò PT ON N/L OF A             | ALOE BAY         | Land Value         | \$21,700.00 |
|                    |                              |                  | Improvement Value  | \$0.00      |
|                    |                              |                  | Features Value     | \$0.00      |
| PAYMENTS RECEIV    | /ED                          |                  |                    |             |
| PAY DATE           | TAX YEAR                     | AMOUNT           | Fair Market Value  | \$21,700.00 |
| 02/04/11           | 2010                         | 239.86           | Assessed Value     | \$4,340.00  |
| 01/13/10           | 2009                         | 232.19           |                    |             |
| 01/02/09           | 2008                         | 232.19           | -                  |             |
|                    |                              |                  | TOTAL TAX          | \$232.19*   |