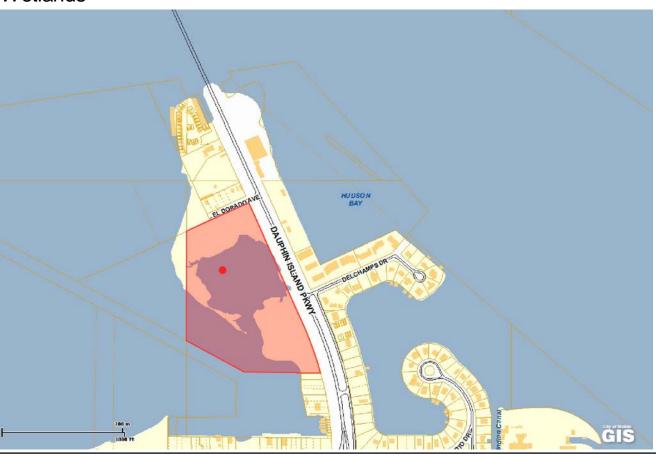

## Wetlands

Parcels

Parcel Id: R025201000013068.
Owner: Southern Pay Dirt, Inc.
Owner Address: 505 Beachland Blvd
Owner Address 2: Ste 1 Pmb 271

Owner Address 3: Null City: Vero Beach State: FI Zip: 32963

Subdivision:

Corporate Limits

Name: Dauphin Island

State House District District Number: 105

State Senate District District Number: 35

Elementary School District Zone: Dauphin Island

Middle School District Zone: Alba

High School District Zone: Alma Bryant Flood Zone Name: Ae Name2: El 9

Flood Map Panel Number Name: 01097c0913k

Nwi Wetlands

Classification Code: E2usm Type: Estuarine And Marine Wetland

System: Estuarine

Class: Unconsolidated Shore

Sub Class:

Modifier System: Water Regime Modifier Sub System: Tidal

Modifier Class: Irregularly Exposed

The City of Mobile makes no warranty of merchantability of warranty for fitness of use for a particular purpose, express or implied, with respect to this map product. Any user of this map product accepts the same as is, with all faults, and assumes all responsibility for the use thereof, and further covenants and agrees to hold the City of Mobile harmless from and against any damage, loss or liability arising from any use of the map product. Independent verification of all data contained on this map product should be obtained by the use of this map product. The City of Mobile disclaims, and shall not be held liable for, and all damage, loss or liability, whether direct, indirect or consequential, which arises or may arise from this map product or the use thereof by any person or entity. Do not make business or legal decisions based on this data before validating your decision with a registered land surveyor. Tue Dec 13 2011 11:22:42 AM.