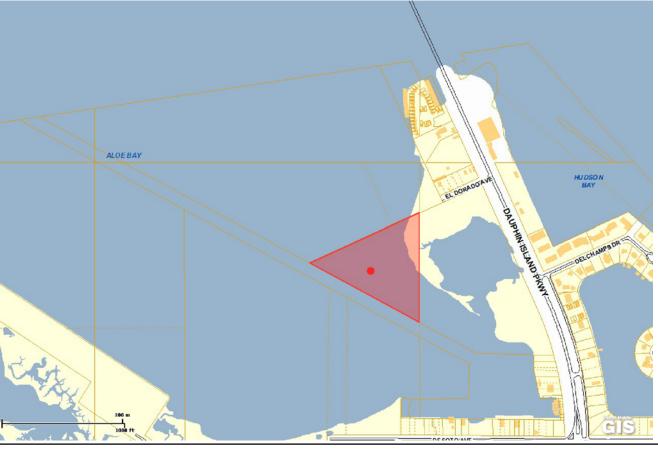

## 2002

Parcels

Parcel Id: R025201000012002. Owner: Southern Pay Dirt, Inc Owner Address: 505 Beachland Blvd Owner Address 2: Ste 1 Pmb 271

Owner Address 3: Null City: Vero Beach

State: FI Zip: 32963 Subdivision:

KEY NO. - 01382783 BILL NO. - RS TAX YEAR - 2011 PARCEL NO - R025201000012002. OWNER NAME - SOUTHERN PAY DIRT, INC

LOCATION -

| PROPERTY INFOR     | MATION           |                  | MUNICIPAL TAX      | AMOUNT   |
|--------------------|------------------|------------------|--------------------|----------|
| Tax Code           |                  | RP Real Propery  | 8 - Dauphin Island | \$0.90   |
| Class              |                  | . 2              | ·                  |          |
| Book/Page 1        |                  | 235-242          | FEES               | AMOUNT   |
| Book/Page 2        |                  |                  | Demolition Tax     | \$0.00   |
| <u> </u>           |                  |                  | Fire Tax           | \$0.00   |
|                    |                  |                  | Weed Tax           | \$0.00   |
| PROPERTY DESCR     | IPTION           |                  |                    |          |
| COMG AT SE COR LO  | OT 1 BLK 1 ALOE  | BAY ADD UNIT     | Total Tax & Fees   | \$0.00   |
| ONE MBK 9 P 171 R  | UN N 270 FT-S- 2 | 292 FT-S- TH E   |                    |          |
| 157 FT-S- TH N 625 | FT-S- TO POB CO  | ONT N 889 FT-S-  | TAXING DESCRIPTION | AMOUNT   |
| TH SWLY 981 FT-S-  | TH SELY 1015 FT  | T-S- TO POB #SEC | Land Value         | \$900.00 |
|                    |                  |                  | Improvement Value  | \$0.00   |
|                    |                  |                  | Features Value     | \$0.00   |
| PAYMENTS RECEIV    | VED              |                  |                    |          |
| PAY DATE           | TAX YEAR         | AMOUNT           | Fair Market Value  | \$900.00 |
| 02/04/11           | 2010             | 14.74            | Assessed Value     | \$180.00 |
| 01/13/10           | 2009             | 9.63             |                    |          |
| 01/02/09           | 2008             | 9.63             |                    |          |
|                    |                  |                  | TOTAL TAX          | \$9.63*  |