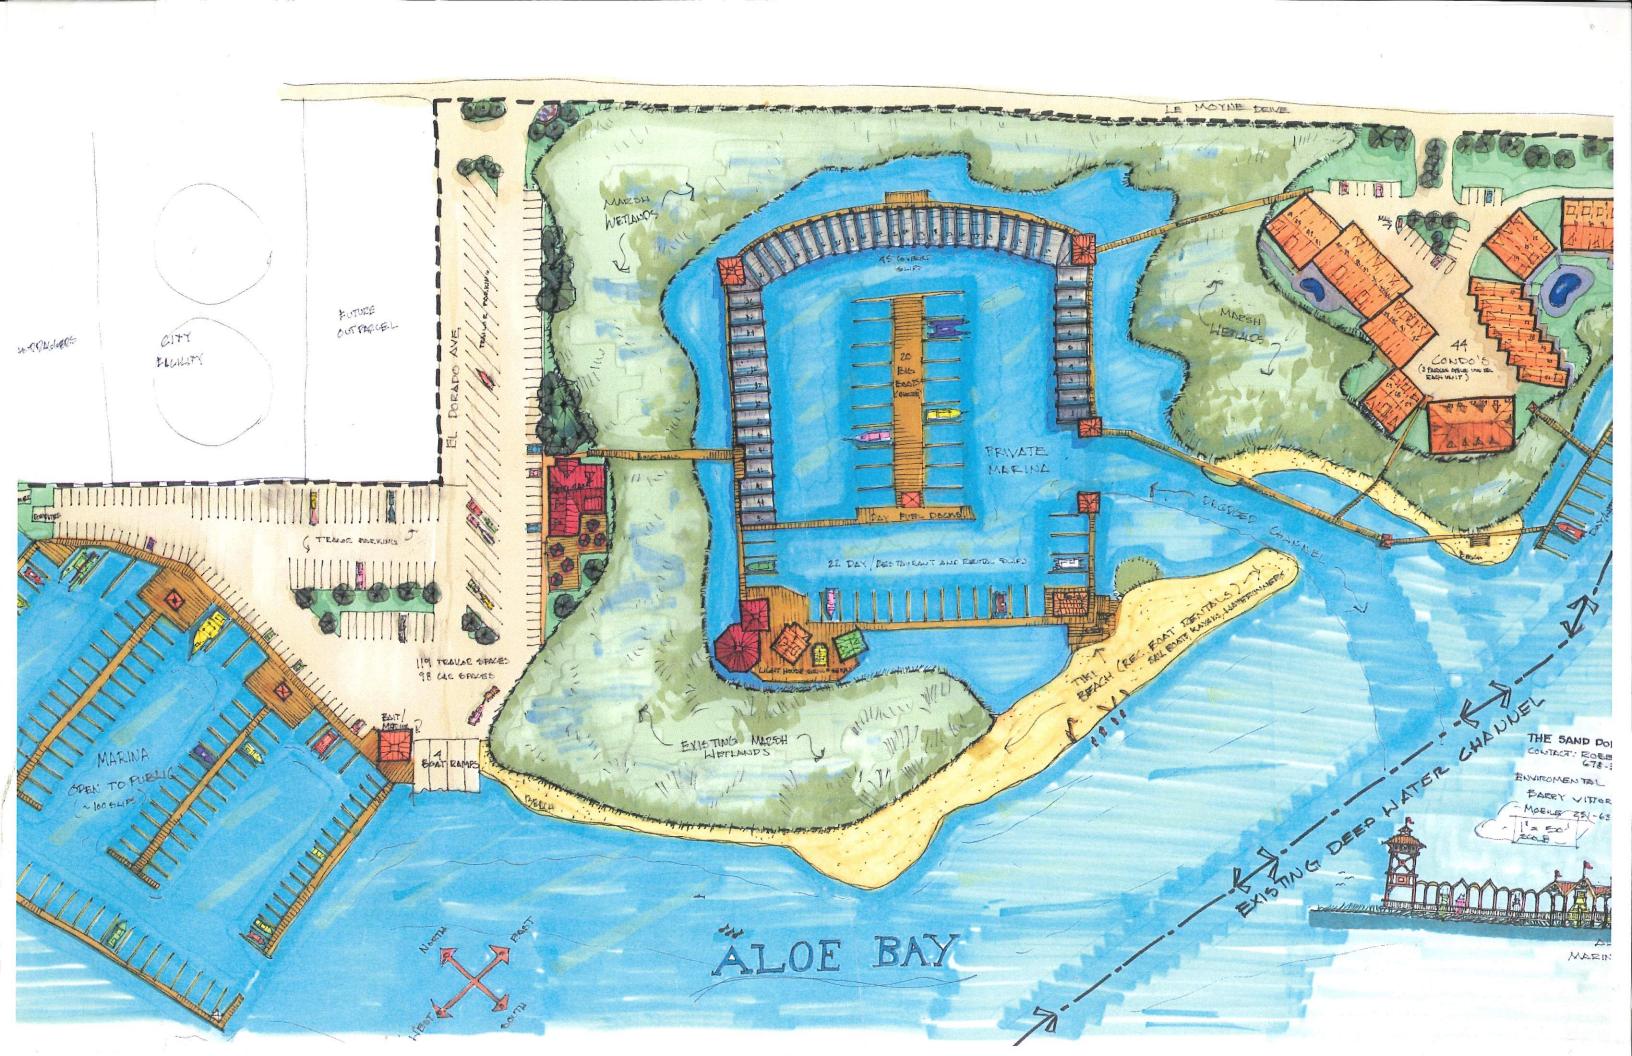

|
| 10/300 TH W ALG N  | /L OF LOT 3 & PF | ROJECTION       | Land Value         | \$108,300.00 |
| THEREOF            |                  |                 | Improvement Value  | \$0.00       |
|                    |                  |                 | Features Value     | \$0.00       |
| PAYMENTS RECEIV    | <b>/ED</b>       |                 | Fair Market Value  | \$108,300.00 |
| PAY DATE           | TAX YEAR         | AMOUNT          | Assessed Value     | \$21,660.00  |
| 02/04/11           | 2010             | 1,177.15        |                    |              |
| 01/13/10           | 2009             | 1,158.81        |                    |              |
| 01/02/09           | 2008             | 1,158.81        | TOTAL TAX          | \$1,158.81*  |

1 of 1 12/13/2011 11:38 AM