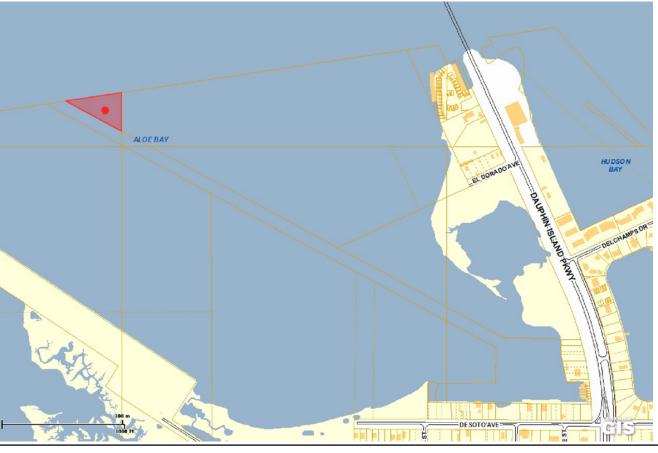

### 1104

Parcels

Parcel Id: R025201000011004. Owner: Southern Pay Dirt, Inc Owner Address: 505 Beachland Blvd Owner Address 2: Ate 1 Pmb 271

Owner Address 3: Null City: Vero Beach State: FI

Zip: 32963 Subdivision:

**KEY NO. -** 01382747 **BILL NO. -** RS **TAX YEAR -** 2011

PARCEL NO - R025201000011004.
OWNER NAME - SOUTHERN PAY DIRT, INC

LOCATION -

| PROPERTY INFOR     | MATION          |                   | MUNICIPAL TAX      | AMOUNT   |
|--------------------|-----------------|-------------------|--------------------|----------|
| Tax Code           |                 | RP Real Propery   | 8 - Dauphin Island | \$0.40   |
| Class              |                 | . 2               | •                  |          |
| Book/Page 1        |                 |                   | FEES               | AMOUNT   |
| Book/Page 2        |                 |                   | Demolition Tax     | \$0.00   |
| 3                  |                 |                   | Fire Tax           | \$0.00   |
|                    |                 |                   | Weed Tax           | \$0.00   |
| PROPERTY DESCR     | IPTION          |                   |                    |          |
| BEG AT PLANE COOI  | RDINATE POS IT  | ION N 96,429 FT E | Total Tax & Fees   | \$0.00   |
| 305, 430 FT THEN R | UN E 37 FT(S) T | HEN NWLY 870 FT   |                    |          |
| (S) TO HARBOR LIN  | E OF DAUPHÌŃ I: | SLAND THEN        | TAXING DESCRIPTION | AMOUNT   |
| SWLY 2348 FT(S) TH | HEN S 315 FT(S) | TO PT ON          | Land Value         | \$400.00 |
| • •                | , ,             |                   | Improvement Value  | \$0.00   |
|                    |                 |                   | Features Value     | \$0.00   |
| PAYMENTS RECEIV    | /ED             |                   |                    |          |
| PAY DATE           | TAX YEAR        | AMOUNT            | Fair Market Value  | \$400.00 |
| 02/04/11           | 2010            | 9.33              | Assessed Value     | \$80.00  |
| 01/13/10           | 2009            | 4.28              |                    |          |
| 01/02/09           | 2008            | 4.28              |                    |          |
|                    |                 |                   | TOTAL TAX          | \$4.28*  |
|                    |                 |                   |                    |          |