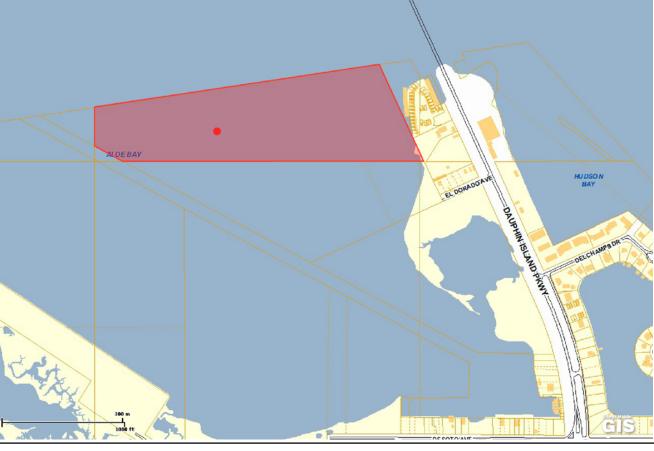

# 2001 Map

Parcels

Parcel Id: R025201000012001. Owner: Southern Pay Dirt, Inc Owner Address: 505 Beachland Blvd Owner Address 2: Ste 1 Pmb 271

Owner Address 3: Null City: Vero Beach State: FI Zip: 32963

Corporate Limits Name: Dauphin Island

KEY NO. - 01382774 BILL NO. - RS TAX YEAR - 2011 PARCEL NO - R025201000012001. OWNER NAME - SOUTHERN PAY DIRT, INC

LOCATION -

| PROPERTY INFOR     | MATION                       |                  | MUNICIPAL TAX      | AMOUNT      |
|--------------------|------------------------------|------------------|--------------------|-------------|
| Tax Code           |                              | RP Real Propery  | 8 - Dauphin Island | \$21.70     |
| Class              |                              | 2                | ·                  |             |
| Book/Page 1        |                              |                  | FEES               | AMOUNT      |
| Book/Page 2        |                              |                  | Demolition Tax     | \$0.00      |
| G                  |                              |                  | Fire Tax           | \$0.00      |
|                    |                              |                  | Weed Tax           | \$0.00      |
| PROPERTY DESCR     | IPTION                       |                  |                    |             |
| COMG AT SE COR LO  | OT 1 BLK 1 ALOE              | BAY ADD UNIT     | Total Tax & Fees   | \$0.00      |
| ONE MBK 9/171 RUI  | N N 270 FT(D) 29             | 2 FT(S) TH E 157 |                    |             |
| FT(S) TH N 1523 FT | (S) TO POB <sup>`</sup> TH C | ONT N 407 FT(S)  | TAXING DESCRIPTION | AMOUNT      |
| TH W 2415 FT(S) TO | Ò PT ON N/L OF A             | ALOE BAY         | Land Value         | \$21,700.00 |
|                    |                              |                  | Improvement Value  | \$0.00      |
|                    |                              |                  | Features Value     | \$0.00      |
| PAYMENTS RECEIV    | /ED                          |                  |                    |             |
| PAY DATE           | TAX YEAR                     | AMOUNT           | Fair Market Value  | \$21,700.00 |
| 02/04/11           | 2010                         | 239.86           | Assessed Value     | \$4,340.00  |
| 01/13/10           | 2009                         | 232.19           |                    |             |
| 01/02/09           | 2008                         | 232.19           | -                  |             |
|                    |                              |                  | TOTAL TAX          | \$232.19*   |