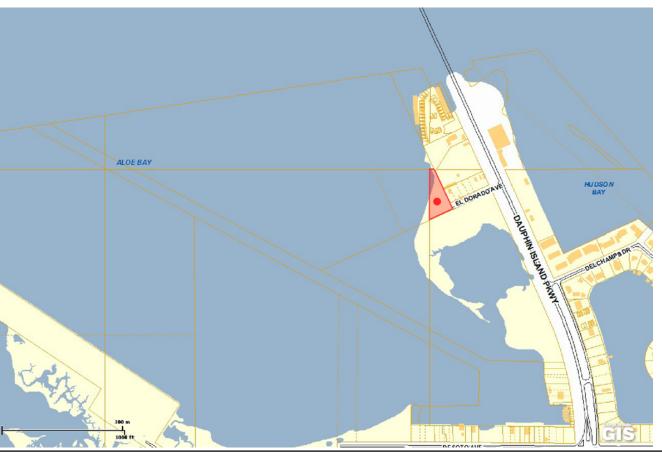

### 1104

Parcels

Parcel Id: R025201000011004. Owner: Southern Pay Dirt, Inc Owner Address: 505 Beachland Blvd Owner Address 2: Ate 1 Pmb 271

Owner Address 3: Null City: Vero Beach State: FI

Zip: 32963 Subdivision:

Corporate Limits Name: Dauphin Island

State House District District Number: 105

State Senate District District Number: 35

Elementary School District Zone: Dauphin Island

Middle School District Zone: Alba

High School District Zone: Alma Bryant Flood Zone Name: Ae Name2: El 10

Flood Map Panel Number Name: 01097c0913k

Nwi Wetlands

Classification Code: E1ubl

Type: Estuarine And Marine Deepwater

System: Estuarine

Class: Unconsolidated Bottom

Sub Class:

Modifier System: Water Regime Modifier Sub System: Tidal Modifier Class: Subtidal